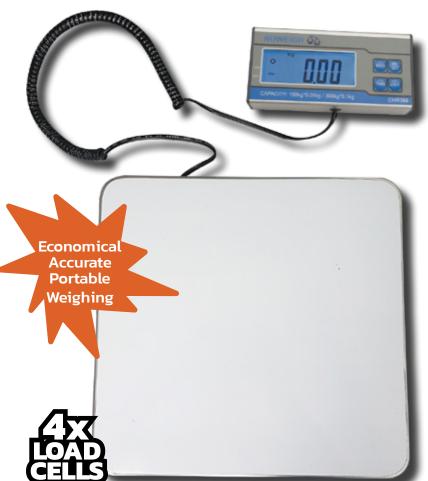

# **CHR386**

Nuweigh's Electronic Bench Scale is designed with four load cells and dual range accuracies.

**FUNCTIONS** 

**'2 scales in 1'**Dual-Range

Dual-Range Accuracies

Large 26mm backlit display features magnetic wall mount bracket with a flexi-cord for remote connection

## **FEATURES**

- · Weighs in kgs, oz and lbs
- Auto OFF function for power saving
- 9V Power adaptor or 4 x AA battery
- Multi-purpose weighing
- Stainless Steel platter