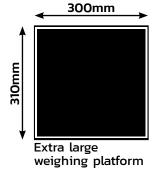

### **DIMENSIONS**

| 28mm 🖟 👱  |           |          |
|-----------|-----------|----------|
| Capacity  | Divisions | Part No. |
| 60/150kg  | 20/50g    | #36547   |
| 150/300kg | 50/100g   | #36545   |