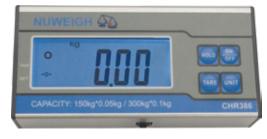

# **CHR386**

Nuweigh's Electronic Bench Scale is designed with four load cells and dual range accuracies.

**FUNCTIONS** 

**'2 scales in 1'**Dual-Range

Dual-Range Accuracies

Large 26mm backlit display features magnetic wall mount bracket with a flexi-cord for remote connection