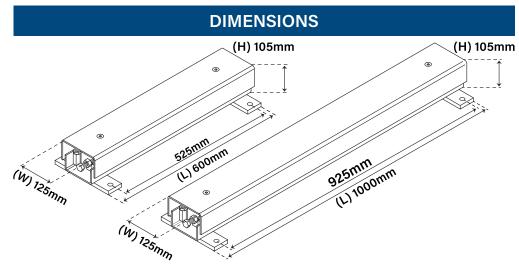

### Includes: NUWEIGH JAC101-D INDICATOR

600mm & 1000mm

SIZES AVAILABLE

- Large 26mm LCD back-lit display
- 240V & rechargable battery
- Battery operated
- Memory accumulation function
- Counting function
- Protective dust & water resistant cover
- NMI approved\*
- Shown above with optional NUWEIGH IH519 Pole Stand

| SIZE   | CAPACITY    | DIVISIONS | PART NO. |
|--------|-------------|-----------|----------|
| 600mm  | 1500/3000kg | 0.5/1.0kg | #1715    |
| 1000mm | 1500/3000kg | 0.5/1.0kg | #1714    |