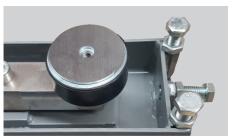

# MILD STEEL WEIGH BEAMS MIL589

The **MIL589 WEIGH BEAMS** can be separated to allow any item to be weighed. Due to their **versatility and portability** they are ideal for weighing materials & products of various sizes and can also be installed in a fixed location.

## VERSATILE PORTABLE WEIGHING