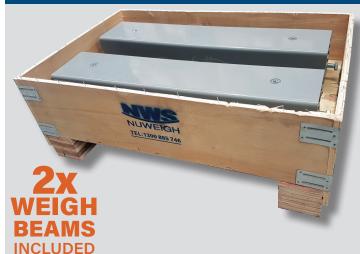

### Includes: HEAVY DUTY PROTECTIVE CASE

Supplied in purpose built, protective wooden crate

#### Horizontal & vertical impact protection