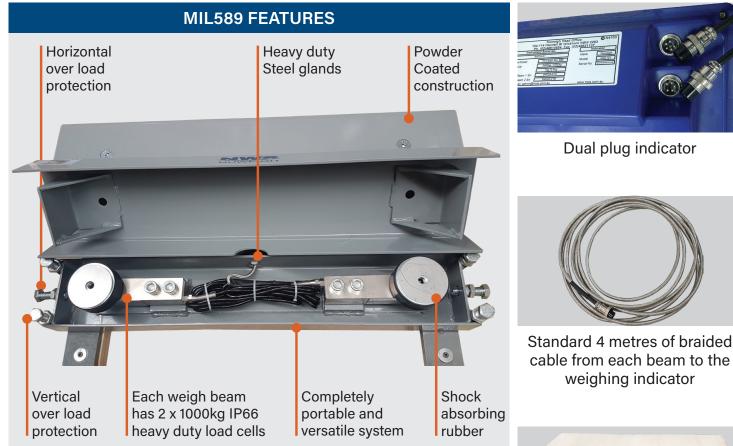

# MILD STEEL WEIGH BEAMS MIL589

The **MIL589 WEIGH BEAMS** can be separated to allow any item to be weighed. Due to their **versatility and portability** they are ideal for weighing materials & products of various sizes and can also be installed in a fixed location.

### Includes: NUWEIGH JAC101-D INDICATOR

600mm & 1000mm

SIZES AVAILABLE

- Large 26mm LCD back-lit display
- 240V & rechargable battery
- Battery operated
- Memory accumulation function
- Counting function
- Protective dust & water resistant cover
- NMI approved\*
- Shown above with optional NUWEIGH IH519 Pole Stand

#### Horizontal & vertical impact protection