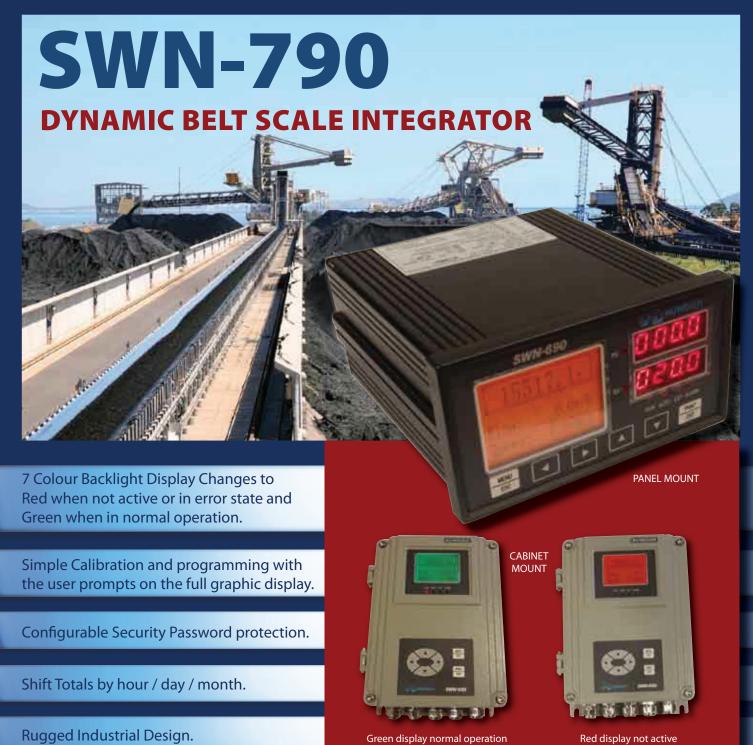

## 

The SWN-790 belt scale integrator has been designed for rugged industrial use to ensure the highest level of accuracy possible when installed on all types of dynamic weighing instruments. NUWEIGH Australia has extensive experience with belt weighing applications. We have invested all of our experience into the design of the SWN-690 Integrator. Offering both Legal for Trade and Non Trade options from an accuracy of 0.25%. Nuweigh Australia can offer you a quality long term solution that will deliver accurate results with high level interfacing to your external equipment.

Waterproof Keypad.

adjustment.

Clear Easy to read Graphic Display.

High Accuracy with 3 point linearity

Audit trail counter feature.

## SWN-790

| SWN - 790 SPECIFICATIONS |                                                                                                                                  |
|--------------------------|----------------------------------------------------------------------------------------------------------------------------------|
| Display                  | 128 x 64 Graphic LCD Display<br>7 Colour Backlight                                                                               |
| Keypad                   | 6 Key User Friendly Keypad                                                                                                       |
| Power Supply             | 240 volt 50 Hz<br>110 volt 50/60 Hz (optional)                                                                                   |
| Load Cell Input          | Power for up to 8 x 350 Ohm Load Cells<br>Input Signal from 0.5mV/V to 3mV/V<br>Excitation Voltage 10VDC<br>24 Bit A/D Convertor |
| Speed Input              | Frequency Range 0.5~5000Hz<br>Output Power 5~24volts VDC 100mA Max                                                               |
| Digital Inputs           | 3 Configurable Digital Inputs                                                                                                    |
| Digital Outputs          | 4 Configurable Digital Outputs                                                                                                   |
| Communications           | RS 232 Standard<br>Optional RS 485, RS422, Profibus DP,<br>Ethernet                                                              |
| Environmental            | Operating Temp -20°~+70°<br>Panel Mount Version IP54<br>Cabinet Mount Version IP65                                               |
| Alarms                   | Flow Rate, Belt Load, Speed,<br>Calibrating, Error                                                                               |
| Calibration              | 3 Point Lineartiy Span<br>Direct Calculated Span Adjustment                                                                      |