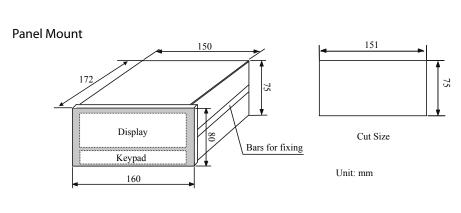

## SWN-790

| SWN - 790 SPECIFICATIONS |                                                                                                                                  |
|--------------------------|----------------------------------------------------------------------------------------------------------------------------------|
| Display                  | 128 x 64 Graphic LCD Display<br>7 Colour Backlight                                                                               |
| Keypad                   | 6 Key User Friendly Keypad                                                                                                       |
| Power Supply             | 240 volt 50 Hz<br>110 volt 50/60 Hz (optional)                                                                                   |
| Load Cell Input          | Power for up to 8 x 350 Ohm Load Cells<br>Input Signal from 0.5mV/V to 3mV/V<br>Excitation Voltage 10VDC<br>24 Bit A/D Convertor |
| Speed Input              | Frequency Range 0.5~5000Hz<br>Output Power 5~24volts VDC 100mA Max                                                               |
| Digital Inputs           | 3 Configurable Digital Inputs                                                                                                    |
| Digital Outputs          | 4 Configurable Digital Outputs                                                                                                   |
| Communications           | RS 232 Standard<br>Optional RS 485, RS422, Profibus DP,<br>Ethernet                                                              |
| Environmental            | Operating Temp -20°~+70°<br>Panel Mount Version IP54<br>Cabinet Mount Version IP65                                               |
| Alarms                   | Flow Rate, Belt Load, Speed,<br>Calibrating, Error                                                                               |
| Calibration              | 3 Point Lineartiy Span<br>Direct Calculated Span Adjustment                                                                      |