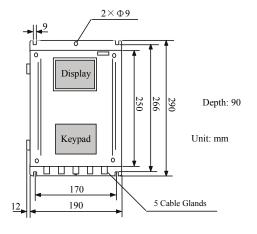

|
| Communications           | RS 232 Standard<br>Optional RS 485, RS422, Profibus DP,<br>Ethernet                                                              |
| Environmental            | Operating Temp -20°~+70°<br>Panel Mount Version IP54<br>Cabinet Mount Version IP65                                               |
| Alarms                   | Flow Rate, Belt Load, Speed,<br>Calibrating, Error                                                                               |
| Calibration              | 3 Point Lineartiy Span<br>Direct Calculated Span Adjustment                                                                      |

## **Optional Stainless Steel Enclosure**





Robust electronics for Industrial Environment

## Cast Enclosure





PANEL MOUNT
CABINET MOUNT



#2664

#35946