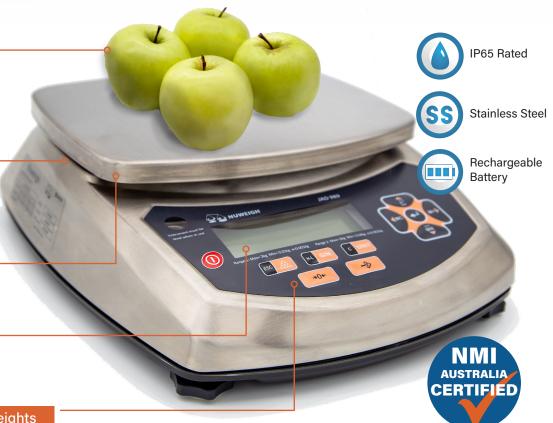

#### Platter Size

250mm x 195mm

# Backlit LCD Diplay

20mm back lit LCD display