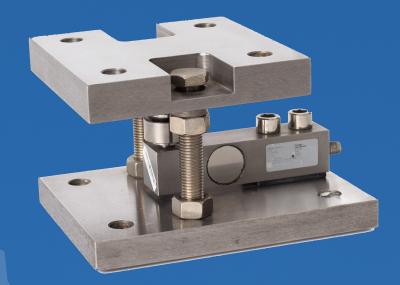

## **DWP 1979 Load Cell Mount**

## **Features**

- Capacities to 10 tonne on each module
- Legal for Trade use
- Ball and cup design
- Vertical load protection
- Sealed heavy duty load cell
- Simple calibration
- Easy installation
- Earth wire installed
- Compatible with any indicator
- Zinc mild steel models
- Full stainless steel models
- Engineered certified drawings
- High accuracy
- Self aligning installation cones
- Autocad drawings available

Stainless steel and zinc models Fully Engineered and certified

Suitable for use on tanks, hoppers and silos