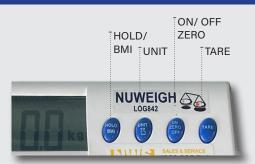

# NUWEIGH® LOG842 Electronic Medical Scale

Low weight, extremely robust construction and easy-to-use display.

### FEATURES

- > 300kg Capacity
- > Four (4) load cell design
- Large platform size of 310mm x 300mm
- > Large 26mm LCD design
- > Lightweight and portable
- > Auto power off
- > Weighs in both kg/lb
- > 9V Battery or 240V operation
- > Power adapter included

### FUNCTIONS

310mm

Four highly accurate and reliable load cells

Lightweight Structure Robust, yet portable device is ideal for both personal use and medical professionals

Calibration Certificate Professionally calibrated by a trained scale technician