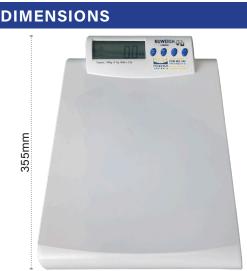

### FEATURES

- > 300kg Capacity
- > Four (4) load cell design
- Large platform size of 310mm x 300mm
- > Large 26mm LCD design
- > Lightweight and portable
- > Auto power off
- > Weighs in both kg/lb
- > 9V Battery or 240V operation
- > Power adapter included

### FUNCTIONS

310mm

Four highly accurate and reliable load cells

Lightweight Structure Robust, yet portable device is ideal for both personal use and medical professionals

Calibration Certificate Professionally calibrated by a trained scale technician