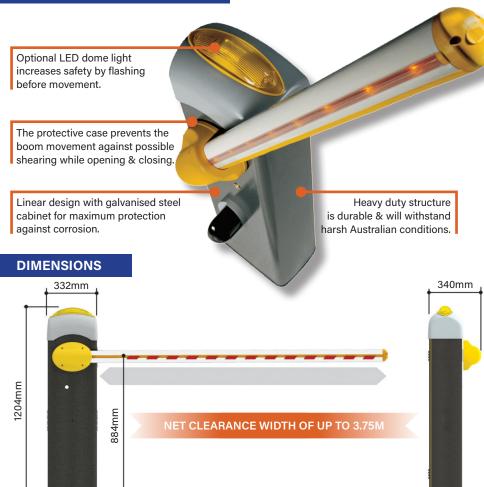

## **BOOM GATE**

| BOOM GATE MODEL              | G4040E                |
|------------------------------|-----------------------|
| OPERATIONAL LIMITS           |                       |
| Max. Net Clearance Width (m) | 3.75                  |
| TECHNICAL CHARACTERISTICS    |                       |
| Protection Rating (IP)       | 54                    |
| Power Supply (V-50/60 Hz)    | 230 AC                |
| Power Supply to Motor (V)    | 24 DC                 |
| Absorption (A)               | 15 Max.               |
| Power (W)                    | 300                   |
| Opening Time at 90° (S)      | 2 ÷ 6*                |
| Duty/Cycle (%)               | Heavy-duty<br>Service |
| Torque (Nm)                  | 600                   |
| Operating Temperature (°C)   | -20 ÷ +55             |