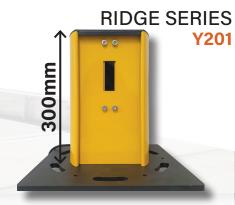

## 

WEIGHBRIDGE **ANTI-FRAUD SYSTEM** 

High quality, Anti-Fraud System manufactured by **NUWEIGH AUSTRALIA** to protect your weighbridge from fraudulent transactions.

WHITERIDGE SERIES

Anti-fraud sensors Can be installed on

Y901

Weighbridge

any make or model

Durable/ compact robust design

Completely weatherproof to withstand the toughest Australian environments

Purpose designed **Industrial** base plate