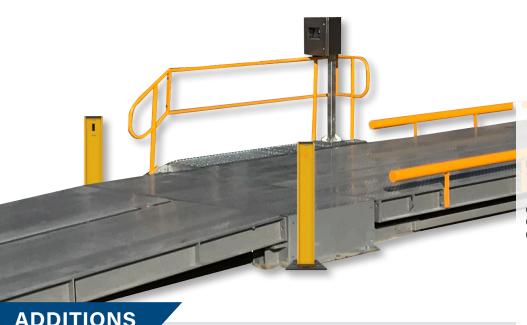

## 

WEIGHBRIDGE **ANTI-FRAUD SYSTEM** 

High quality, Anti-Fraud System manufactured by **NUWEIGH AUSTRALIA** to protect your weighbridge from fraudulent transactions.





WHITERIDGE SERIES

Anti-fraud sensors Can be installed on

Y901

Weighbridge

any make or model

Durable/ compact robust design

Completely weatherproof to withstand the toughest Australian environments

Purpose designed **Industrial** base plate

## **ADDITIONS**



## **ANTI-FRAUD INDICATOR** Y201-A

Can be located in the Weighbridge hut to alarm the operator of potential inaccurate weight readings.



## NUWEIGH AUSTRALIA