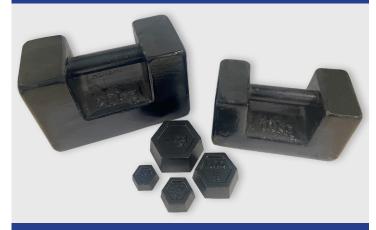

#### **NUWEIGH's Cast Iron Test Weights**

are available in denominations of 100g - 20kg in our small range and up to 5T in our large range.

Our rectangular 5kg, 10kg and 20kg weights feature an integrated grip handle for easy transportation to the weigh platform.

### **SMALL CAST IRON 100g - 20kg**