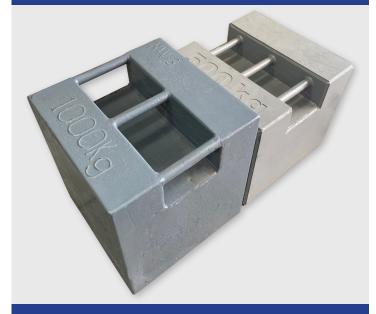

#### **NUWEIGH's Cast Iron Test Weights**

are available in denominations of 100g - 20kg in our small range and up to 5T in our large range.

Our rectangular 5kg, 10kg and 20kg weights feature an integrated grip handle for easy transportation to the weigh platform.

#### LARGE CAST IRON 500kg -5000kg