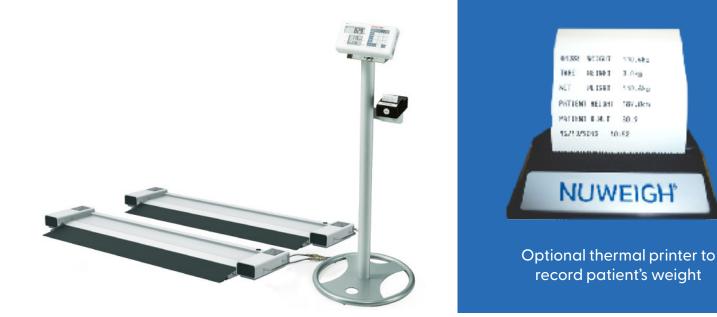

- Low profile foldable ramp with caster wheels and handles for portability
- Auto power off function
- Handles for portability
- Hold feature
- Foldout ramp
- Optional stand and thermal printer
- Patient weight change monitor